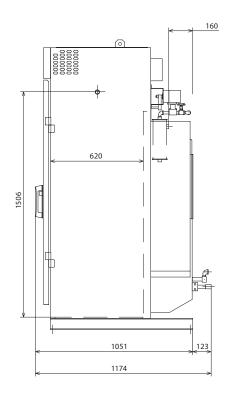

#### Our Technology for Clean Life

| Model number             |                     | CB-100S-E              |
|--------------------------|---------------------|------------------------|
| Model name               |                     | Steam & Dry Box        |
| Handling capacity        |                     | 10 clothes             |
| Power supply             | Voltage             | 3-phase AC 400V        |
|                          | Frequency           | 50/60Hz                |
|                          | Fan motor           | 0.4kW                  |
|                          | Vibration motor     | 0.025 kW               |
|                          | Damper motor        | 0.05kW                 |
| Steam                    | Standard pressure   | 0.5MPa                 |
|                          | Max supply pressure | 0.6MPa                 |
|                          | Consumption         | 30kg/h                 |
|                          | Connection diameter | inlet 1/2" outlet 1/2" |
| Mechanical-<br>Dimension | Width               | 750mm                  |
|                          | Depth               | 1174 mm                |
|                          | Hight               | 1935mm                 |
|                          | Exhaust diameter    | 150 mm                 |
| Weight                   |                     | 275kg                  |
|                          |                     |                        |