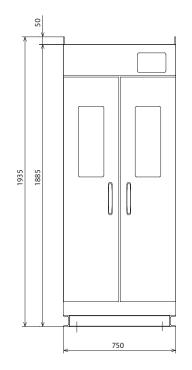

#### Our Technology for Clean Life

| Model number             |                     | CB-100S-E              |
|--------------------------|---------------------|------------------------|
| Model name               |                     | Steam & Dry Box        |
| Handling capacity        |                     | 10 clothes             |
| Power supply             | Voltage             | 3-phase AC 400V        |
|                          | Frequency           | 50/60Hz                |
|                          | Fan motor           | 0.4kW                  |
|                          | Vibration motor     | 0.025 kW               |
|                          | Damper motor        | 0.05kW                 |
| Steam                    | Standard pressure   | 0.5MPa                 |
|                          | Max supply pressure | 0.6MPa                 |
|                          | Consumption         | 30kg/h                 |
|                          | Connection diameter | inlet 1/2" outlet 1/2" |
| Mechanical-<br>Dimension | Width               | 750mm                  |
|                          | Depth               | 1174 mm                |
|                          | Hight               | 1935mm                 |
|                          | Exhaust diameter    | 150 mm                 |
| Weight                   |                     | 275kg                  |
|                          |                     |                        |