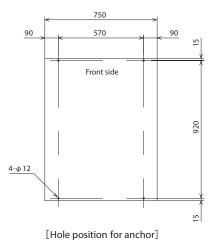

#### Our Technology for Clean Life

| Model number             |                     | CB-100S-E              |
|--------------------------|---------------------|------------------------|
| Model name               |                     | Steam & Dry Box        |
| Handling capacity        |                     | 10 clothes             |
| Power supply             | Voltage             | 3-phase AC 400V        |
|                          | Frequency           | 50/60Hz                |
|                          | Fan motor           | 0.4kW                  |
|                          | Vibration motor     | 0.025 kW               |
|                          | Damper motor        | 0.05kW                 |
| Steam                    | Standard pressure   | 0.5MPa                 |
|                          | Max supply pressure | 0.6MPa                 |
|                          | Consumption         | 30kg/h                 |
|                          | Connection diameter | inlet 1/2" outlet 1/2" |
| Mechanical-<br>Dimension | Width               | 750mm                  |
|                          | Depth               | 1174 mm                |
|                          | Hight               | 1935mm                 |
|                          | Exhaust diameter    | 150 mm                 |
| Weight                   |                     | 275kg                  |
|                          |                     |                        |