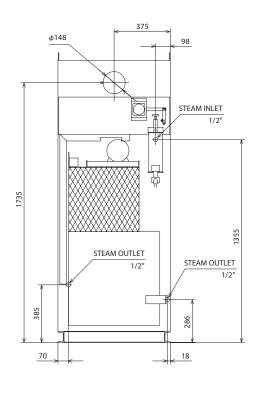

#### Our Technology for Clean Life

| Model number             |                     | CB-100S-E              |
|--------------------------|---------------------|------------------------|
| Model name               |                     | Steam & Dry Box        |
| Handling capacity        |                     | 10 clothes             |
| Power supply             | Voltage             | 3-phase AC 400V        |
|                          | Frequency           | 50/60Hz                |
|                          | Fan motor           | 0.4kW                  |
|                          | Vibration motor     | 0.025 kW               |
|                          | Damper motor        | 0.05kW                 |
| Steam                    | Standard pressure   | 0.5MPa                 |
|                          | Max supply pressure | 0.6MPa                 |
|                          | Consumption         | 30kg/h                 |
|                          | Connection diameter | inlet 1/2" outlet 1/2" |
| Mechanical-<br>Dimension | Width               | 750mm                  |
|                          | Depth               | 1174 mm                |
|                          | Hight               | 1935mm                 |
|                          | Exhaust diameter    | 150 mm                 |
| Weight                   |                     | 275kg                  |
|                          |                     |                        |