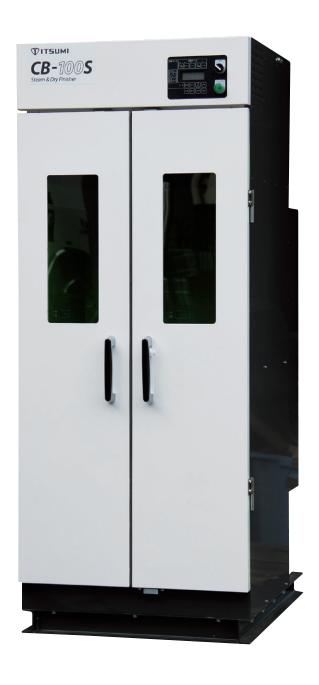

### An easy-to-see and user friendly operation panel

- ·Possible to deal with processes from finishing to drying elaborately as time, temperature, and vibration mode can be programmed flexibly.
- •Possible to handle various clothes with the function capable of storing up to five courses of different way of finishing.
- •Adopted a fluorescent display tube indication of which is bright and easy-to-see.

#### **Function**

- •Achieved faster dryer function enabling neater finishing by keeping inside temperature high by means of adoption of the large jetting tank.
- •The effectiveness of stretching out a wrinkle gets higher when using the vibration machine that vibrates a hanger with a certain frequency.
- •Taking in and out a laundry article can be done easily by means of the hanger tray projecting when opening a door.

#### Appearance

- •Prevents inside temperature from flowing into inside of a room, by making the principal body of the frame having insulated double layer structure.
- ·Adopted a large glass window to monitor finishing process.
- •Prevents rust stemming from drainage by adopting stainless steel for a floor and by adopting the large injection tank.