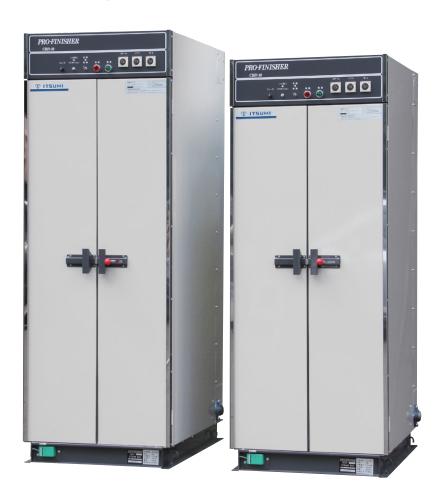

# CBD-10H-E/CBD-10L-E Steam Box (Standard Type / Low Type)

The best selling machine for a long time with a simple function

and a high reliability.

### High efficiency box shaped finishing available for all kinds of clothes

Clothes hung in the compact box is to be exposed by steam blown out from the floor amid high temperature and humidity atmosphere, and a wrinkle on the clothes is to be stretched away by own restoring force clothes naturally have.

#### Vibration

By vibrating hangers automatically, efficiency of steam exposure can be brought about to the utmost. Meanwhile, it is possible to cancel this function in time of handling an article easy to get loose like knit.

## High temperature circulation system bringing about high quality finishing

By circulating heat wind within the box after steaming, further finishing treatment goes on and prevents regenerating a wrinkle with prolonged drying time.