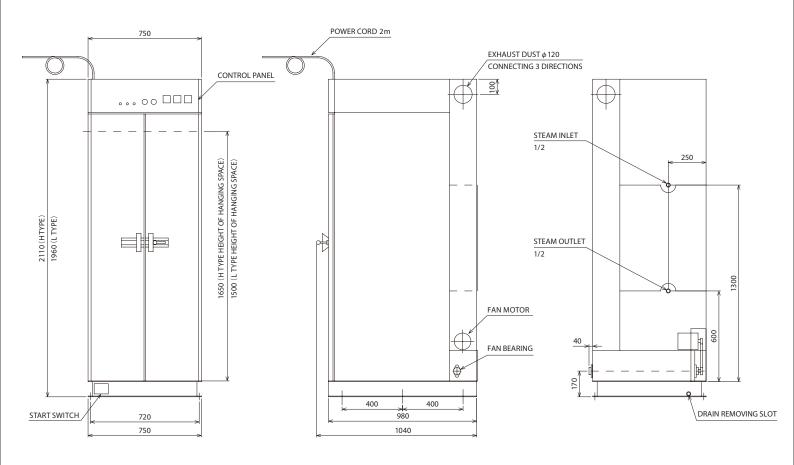

#### Integrated Technology for the Machine

| Model number |              | CBD-10H-E               | CBD-10L-E          |
|--------------|--------------|-------------------------|--------------------|
| Model name   |              | Steam Box/Standard type | Steam Box/Low type |
| Through put  |              | 10 clothes              | 10 clothes         |
| Power supply |              | 3-phase 400V 50Hz       | 3-phase 400V 50Hz  |
| Motor        | Fan          | 0.2kW                   | _                  |
|              | Shaking      | 0.05kW                  | _                  |
| Steam        | Consumption  | 30kg/h                  | 30kg/h             |
|              | Pressure     | 0.5MPa                  | 0.5MPa             |
|              | Inlet/Outlet | 15 A                    | 15A                |
| Dimension    | Width        | 750mm                   | 750 mm             |
|              | Depth        | 1000 mm                 | 1000 mm            |
|              | Hight        | 2140mm                  | 1960mm             |
| Exhaust dia. |              | 120 mm                  | 120 mm             |
| Weight       |              | 220kg                   | 210kg              |
|              |              |                         |                    |