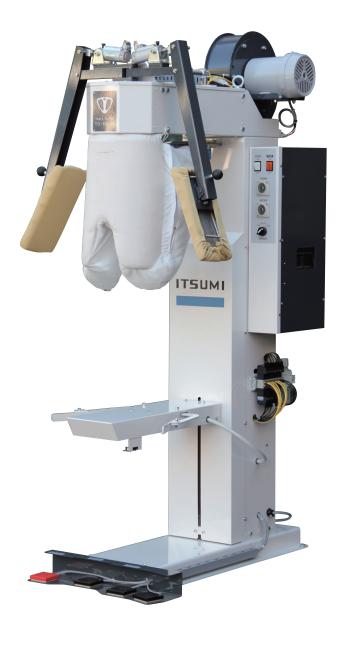

# TO-550AS-E Fashion Pants Topper

### New Feature, Automatic Clamp

#### **Automatic Opening Clamp**

- When pressing a tuck, automatic clamping by means of stepping a pedal enables an easy and neat setting of pants without using the hands.
- When this process is finished, the clamp automatically opens, and finished pants can be easily taken out.
- · Manual operation enables clamping at an arbitrary place.

## The system achieving high performance and quality finishing

- ·High capacity blower motor, enhanced to 400W, achieved high quality finishing and high productivity.
- · Adopted the airbag bringing about an ideal waist shape and the best bulge.
- Added a new feature to select a free stop position of waist tension which is the most suitable to a delicate finish for a knit and so on.
- ·Widely available to waist size ranging from 68 to 125 cm.

#### Skirt clamp to automatically detect a position

- · Achieved clamping to detect the edge of a skirt automatically.
- •When using the feature to pull a skirt during finishing, shrinkage of texture can be prevented in addition to the wrinkle smoothing feature.
- •As to tension degree to a skirt, it is selectable from three phases among "null", "short" and "long".