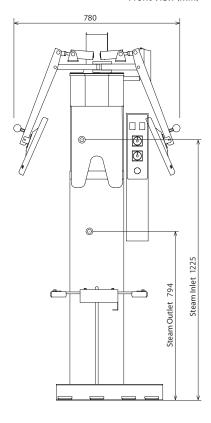

Front View (mm)

| Integrated | Tachna | logy fo | or tha | Machina |
|------------|--------|---------|--------|---------|
| miedrated  | recnno | ισαν ισ | or une | Machine |

|              | 3                   | 3,                |                      |  |
|--------------|---------------------|-------------------|----------------------|--|
|              | Model               |                   | TO-550AS-E           |  |
|              | Product name        |                   | Fashion Pants Topper |  |
| Power supply |                     | Voltage           | 3 phase AC400V       |  |
|              |                     | Hz                | 50 Hz                |  |
|              |                     | Power consumption | 0.4 Kw               |  |
|              |                     | Blower            | 0.4 Kw               |  |
|              | Steam               | Standard pressure | 0.5 MPa              |  |
|              |                     | Max.              | 0.6 MPa              |  |
|              |                     | Consumption       | 20 kg/h              |  |
|              |                     | Inlet             | 15 A (1/2 inch)      |  |
|              |                     | Outlet            | 15 A (1/2 inch)      |  |
|              | Air Air consumption |                   | 5L/time (ANR)        |  |
|              |                     | Pressure          | 0.5 MPa              |  |
|              |                     | Inlet             | 6 A (1/8 inch)       |  |
|              | Dimension           | Waist size        | 68 – 125 cm          |  |
|              |                     | Width             | 780 mm               |  |
|              |                     | Depth             | 1000 mm              |  |
|              |                     | Height            | 1728 mm              |  |
|              | Weight Weight       |                   | 112 kg               |  |
|              |                     |                   |                      |  |