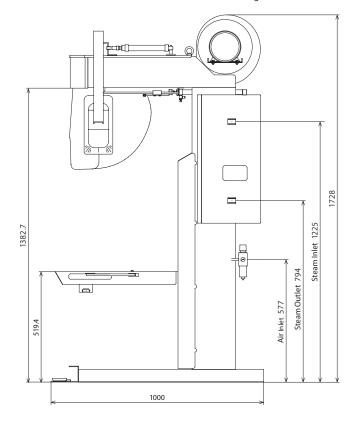

Front View (mm)

| Integrated | Tachna | logy fo | or tha | Machina |
|------------|--------|---------|--------|---------|
| miedrated  | recnno | ισαν ισ | or une | Machine |

|              | 3                   | 3,                |                      |  |
|--------------|---------------------|-------------------|----------------------|--|
|              | Model               |                   | TO-550AS-E           |  |
|              | Product name        |                   | Fashion Pants Topper |  |
| Power supply |                     | Voltage           | 3 phase AC400V       |  |
|              |                     | Hz                | 50 Hz                |  |
|              |                     | Power consumption | 0.4 Kw               |  |
|              |                     | Blower            | 0.4 Kw               |  |
|              | Steam               | Standard pressure | 0.5 MPa              |  |
|              |                     | Max.              | 0.6 MPa              |  |
|              |                     | Consumption       | 20 kg/h              |  |
|              |                     | Inlet             | 15 A (1/2 inch)      |  |
|              |                     | Outlet            | 15 A (1/2 inch)      |  |
|              | Air Air consumption |                   | 5L/time (ANR)        |  |
|              |                     | Pressure          | 0.5 MPa              |  |
|              |                     | Inlet             | 6 A (1/8 inch)       |  |
|              | Dimension           | Waist size        | 68 – 125 cm          |  |
|              |                     | Width             | 780 mm               |  |
|              |                     | Depth             | 1000 mm              |  |
|              |                     | Height            | 1728 mm              |  |
|              | Weight Weight       |                   | 112 kg               |  |
|              |                     |                   |                      |  |

<sup>\*</sup> Specification set forth on this catalogue is subject to change without prior notice.

Right Side View (mm)