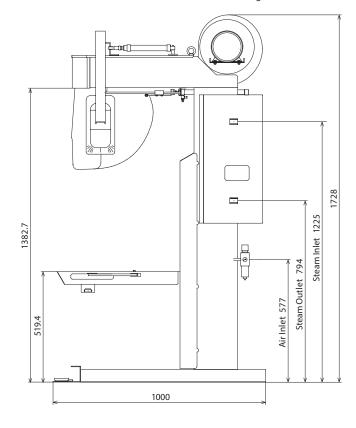

| Integrated | Tachna | logy fo | or tha | Machina |
|------------|--------|---------|--------|---------|
| miedrated  | recimo | ισαν ισ | or une | Machine |

|              | Model         |                   | TO-551AS-E           |  |
|--------------|---------------|-------------------|----------------------|--|
|              | Product name  |                   | Fashion Pants Topper |  |
| Power supply |               | Voltage           | 3 phase AC400V       |  |
|              |               | Hz                | 50 Hz                |  |
|              |               | Power consumption | 0.4 Kw               |  |
|              |               | Blower            | 0.4 Kw               |  |
|              | Steam         | Standard pressure | 0.5 MPa              |  |
|              |               | Max.              | 0.6 MPa              |  |
|              |               | Consumption       | 20 kg/h              |  |
|              |               | Inlet             | 15 A (1/2 inch)      |  |
|              |               | Outlet            | 15 A (1/2 inch)      |  |
|              | Air           | Air consumption   | 5L/time (ANR)        |  |
|              |               | Pressure          | 0.5 MPa              |  |
|              |               | Inlet             | 6 A (1/8 inch)       |  |
|              | Dimension     | Waist size        | 68 – 125 cm          |  |
|              |               | Width             | 780 mm               |  |
|              |               | Depth             | 1000 mm              |  |
|              |               | Height            | 1728 mm              |  |
|              | Weight Weight |                   | 112 kg               |  |
|              |               |                   |                      |  |

<sup>\*</sup> Specification set forth on this catalogue is subject to change without prior notice.

Right Side View (mm)