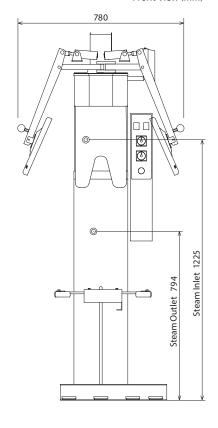

| Integrated | Tachna | logy fo | or tha | Machina |
|------------|--------|---------|--------|---------|
| miedrated  | recimo | ισαν ισ | or une | Machine |

|              | Model         |                   | TO-551AS-E           |  |
|--------------|---------------|-------------------|----------------------|--|
|              | Product name  |                   | Fashion Pants Topper |  |
| Power supply |               | Voltage           | 3 phase AC400V       |  |
|              |               | Hz                | 50 Hz                |  |
|              |               | Power consumption | 0.4 Kw               |  |
|              |               | Blower            | 0.4 Kw               |  |
|              | Steam         | Standard pressure | 0.5 MPa              |  |
|              |               | Max.              | 0.6 MPa              |  |
|              |               | Consumption       | 20 kg/h              |  |
|              |               | Inlet             | 15 A (1/2 inch)      |  |
|              |               | Outlet            | 15 A (1/2 inch)      |  |
|              | Air           | Air consumption   | 5L/time (ANR)        |  |
|              |               | Pressure          | 0.5 MPa              |  |
|              |               | Inlet             | 6 A (1/8 inch)       |  |
|              | Dimension     | Waist size        | 68 – 125 cm          |  |
|              |               | Width             | 780 mm               |  |
|              |               | Depth             | 1000 mm              |  |
|              |               | Height            | 1728 mm              |  |
|              | Weight Weight |                   | 112 kg               |  |
|              |               |                   |                      |  |