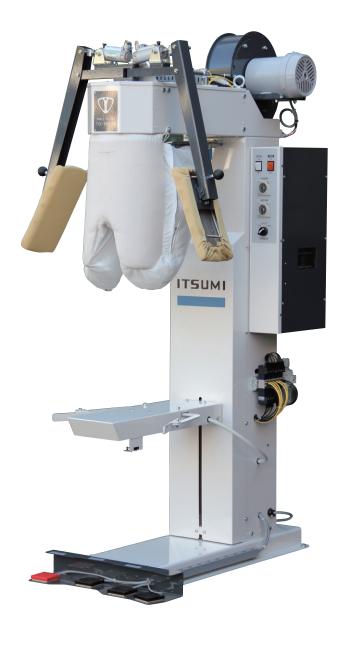

# TO-551AS-E Fashion Pants Topper

### New Feature, Automatic Clamp

#### **Automatic Opening Clamp**

- When pressing a tuck, automatic clamping by means of stepping a pedal enables an easy and neat setting of pants without using the hands.
- When this process is finished, the clamp automatically opens, and finished pants can be easily taken out.
- · Manual operation enables clamping at an arbitrary place.

## The system achieving high performance and quality finishing

- ·High capacity blower motor, enhanced to 400W, achieved high quality finishing and high productivity.
- · Adopted the airbag bringing about an ideal waist shape and the best bulge.
- Added a new feature to select a free stop position of waist tension which is the most suitable to a delicate finish for a knit and so on.
- ·Widely available to waist size ranging from 68 to 125 cm.

#### Skirt clamp to automatically detect a position

- · Achieved clamping to detect the edge of a skirt automatically.
- •When using the feature to pull a skirt during finishing, shrinkage of texture can be prevented in addition to the wrinkle smoothing feature.
- •As to tension degree to a skirt, it is selectable from three phases among "null", "short" and "long".